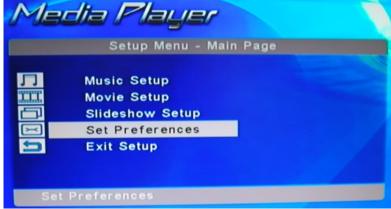

## **OSD LANGUAGE SELECTION**

Selecting the OSD language type on the Media Player

- 1. Turn on the Yur.Media Box and the TV
- 2. Press "Setup" on the Remote Control
- 3. Scroll to the "Set Preferences" option and press ENTER on the Remote Control
- 4. Scroll to the "OSD Language" and press ENTER on the Remote Control
- 5. On the right popup box, you can see the list of languages available.
- 6. Scroll to the language of choice and press ENTER on the Remote Control 7. The OSD language will change immediately 8. Scroll to the Main Page option and exit