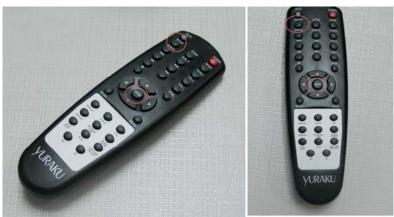

## **OSD LANGUAGE SELECTION**

Selecting the OSD language type on the Media Player

- 1. Turn on the Yur.Media Box and the TV
- 2. Press "Setup" on the Remote Control
- 3. Scroll to the "Set Preferences" option and press ENTER on the Remote Control
- 4. Scroll to the "OSD Language" and press ENTER on the Remote Control
- 5. On the right popup box, you can see the list of languages available.
- 6. Scroll to the language of choice and press ENTER on the Remote Control 7. The OSD language will change immediately 8. Scroll to the Main Page option and exit

on the Remote Control.

pressing "Setup" button

SETUP menu by