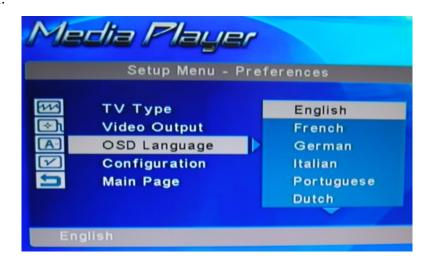

## **OSD LANGUAGE SELECTION**

Selecting the OSD language type on the Media Player

- 1. Turn on the Yur.Media Box and the TV
- 2. Press "Setup" on the Remote Control
- 3. Scroll to the "Set Preferences" option and press ENTER on the Remote Control
- 4. Scroll to the "OSD Language" and press ENTER on the Remote Control
- 5. On the right popup box, you can see the list of languages available.
- 6. Scroll to the language of choice and press ENTER on the Remote Control 7. The OSD language will change immediately 8. Scroll to the Main Page option and exit